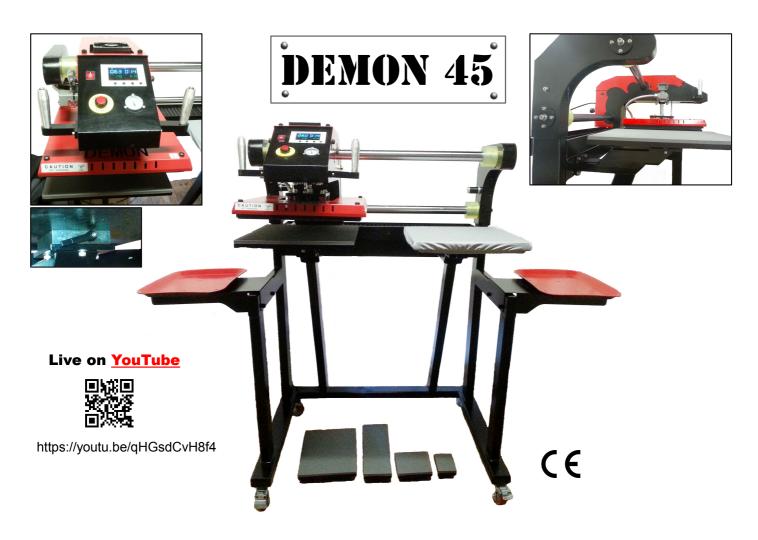

Demon 45 is a machine that combines manual and automatic function for a flexible and fast usage! Two sets of 5 different platen sizes are included, so choice are optimal. In addition, special platen can be ordered. Demon 45 is the result of many years of experience with heat transfer machines.

- Unique design of printing arm (easy access)
- Semi automatic
- Digital controller with temperature, time & counter
- Pre-heat funktion
- Standard (surface area) heat platen 40\*50cm
- Extra platens 35\*25cm, 12\*40cm, 15\*15cm, 8\*12cm (two sets)
- Quick release for platens
- Standard with wheels
- Working height: 106cm
- Dimensions: width=104cm \* depth=85cm \* height=155cm
- Total weight in crate ca 380 kg
- Electrical power: 220V, 1800W
- CE (Conformité Européenne)
- 2-year factory warranty